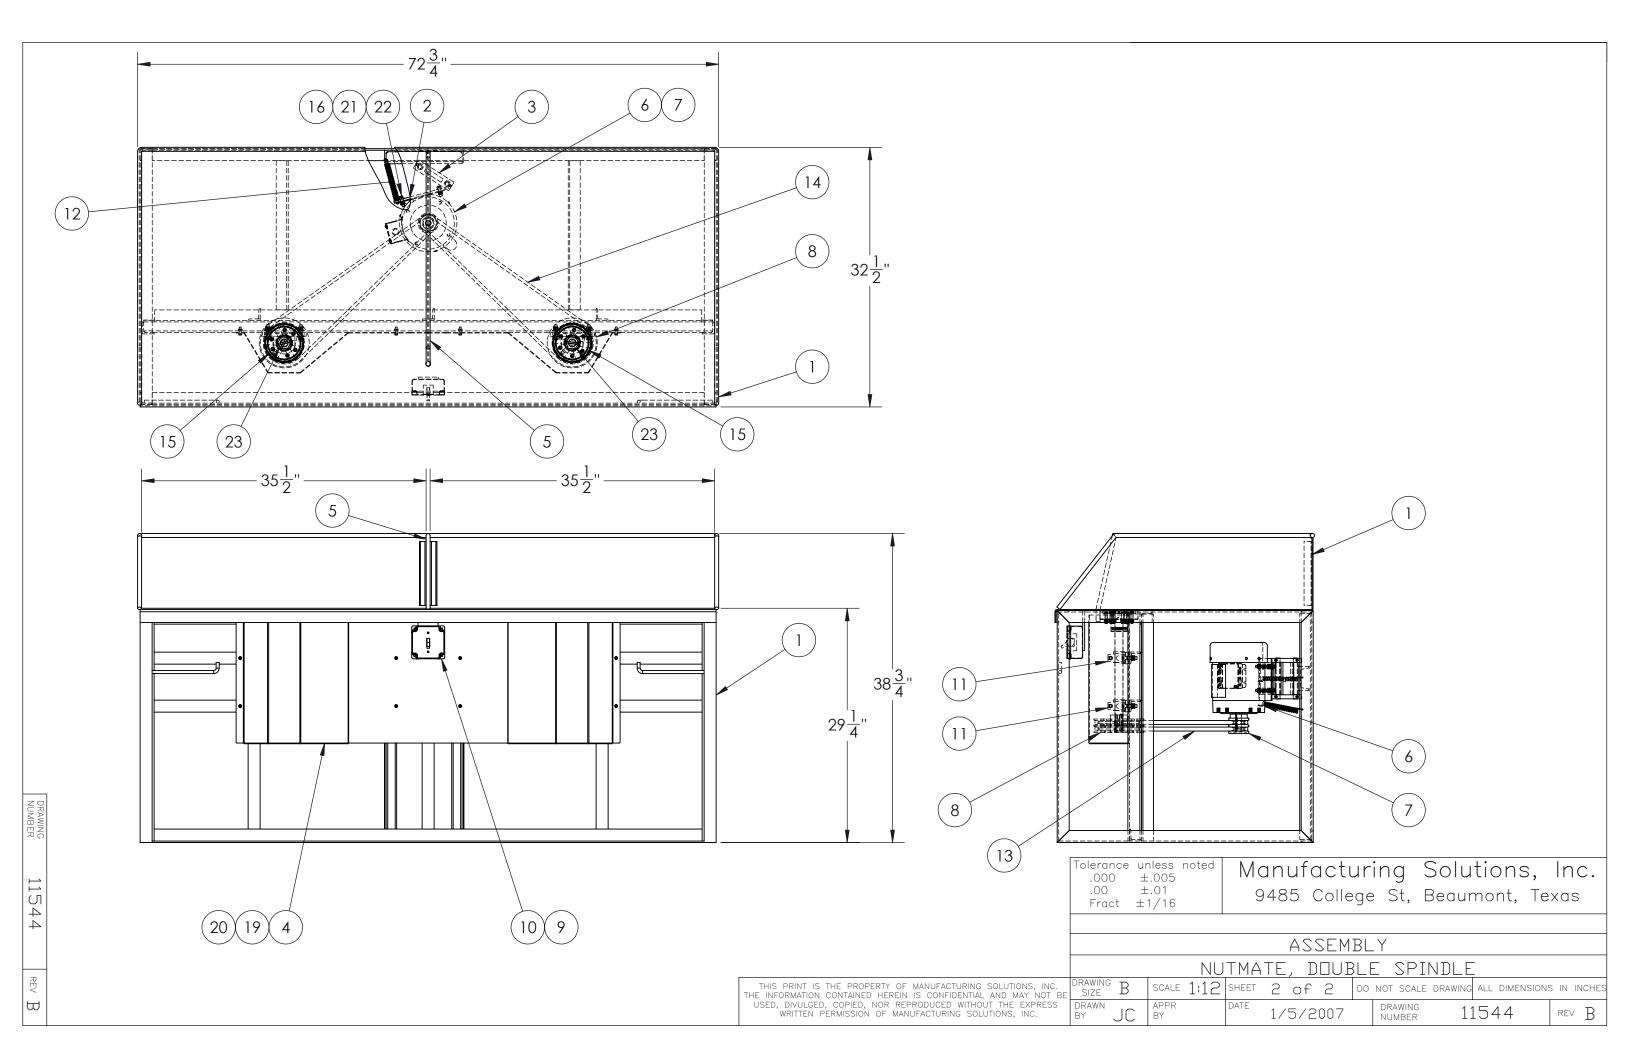

| rt number                                                                                | DESCRIPTION                               | QTY.  |  |  |  |
|------------------------------------------------------------------------------------------|-------------------------------------------|-------|--|--|--|
|                                                                                          | WELDMENT, FRAME                           | 1     |  |  |  |
|                                                                                          | MOTOR MOUNT                               | 1     |  |  |  |
|                                                                                          | HINGE                                     | 1     |  |  |  |
|                                                                                          | GUARD, DOUBLE SPINDLE                     | 1     |  |  |  |
|                                                                                          | WELDMENT, DIVIDER                         | 1     |  |  |  |
| 6                                                                                        | MOTOR                                     | 1     |  |  |  |
| 7                                                                                        | Sheave, v-belt, double                    | 1     |  |  |  |
| 8                                                                                        | SHEAVE, V-BELT                            | 2     |  |  |  |
| .1                                                                                       | SWITCH                                    | 1     |  |  |  |
| 1                                                                                        | SWITCH COVER                              | 1     |  |  |  |
| 8                                                                                        | BEARING, 2 BOLT PILLOW<br>BLOCK           | 4     |  |  |  |
| 7                                                                                        | COMPRESSION SPRING                        | 2     |  |  |  |
| 7<br>3<br>2                                                                              | BELT, A57                                 | 1     |  |  |  |
| 2                                                                                        | BELT, A56                                 | 1     |  |  |  |
|                                                                                          | ASSEMBLY, DRIVE CUP                       | 2     |  |  |  |
| 3                                                                                        | NYLOC HEX NUT, 5/16-<br>18UNC             | 4     |  |  |  |
| ed Narrow FW                                                                             |                                           | 16    |  |  |  |
| CS 0.375-<br>x1.5-N                                                                      |                                           | 8     |  |  |  |
| CS 0.25-<br>5x0.75-N                                                                     |                                           | 8     |  |  |  |
| ).2500-20-D-N                                                                            |                                           | 8     |  |  |  |
| ed Narrow FW                                                                             |                                           | 4     |  |  |  |
| CS 0.3125-<br>-N                                                                         |                                           | 4     |  |  |  |
|                                                                                          | HEAVY HEX DRIVE RING<br>(SOLD SEPARATELY) | 2     |  |  |  |
| ed Manufa                                                                                | acturing Solutions,                       | Inc.  |  |  |  |
|                                                                                          | College St, Beaumont, To                  |       |  |  |  |
|                                                                                          |                                           |       |  |  |  |
| ASSEMDI V                                                                                |                                           |       |  |  |  |
| ASSEMBLY                                                                                 |                                           |       |  |  |  |
| NUTMATE, DOUBLE SPINDLE<br>10 sheet 1 of 2 do not scale drawing all dimensions in inches |                                           |       |  |  |  |
|                                                                                          |                                           |       |  |  |  |
| 1/5/2                                                                                    | 2007 DRAWING 11544                        | rev B |  |  |  |