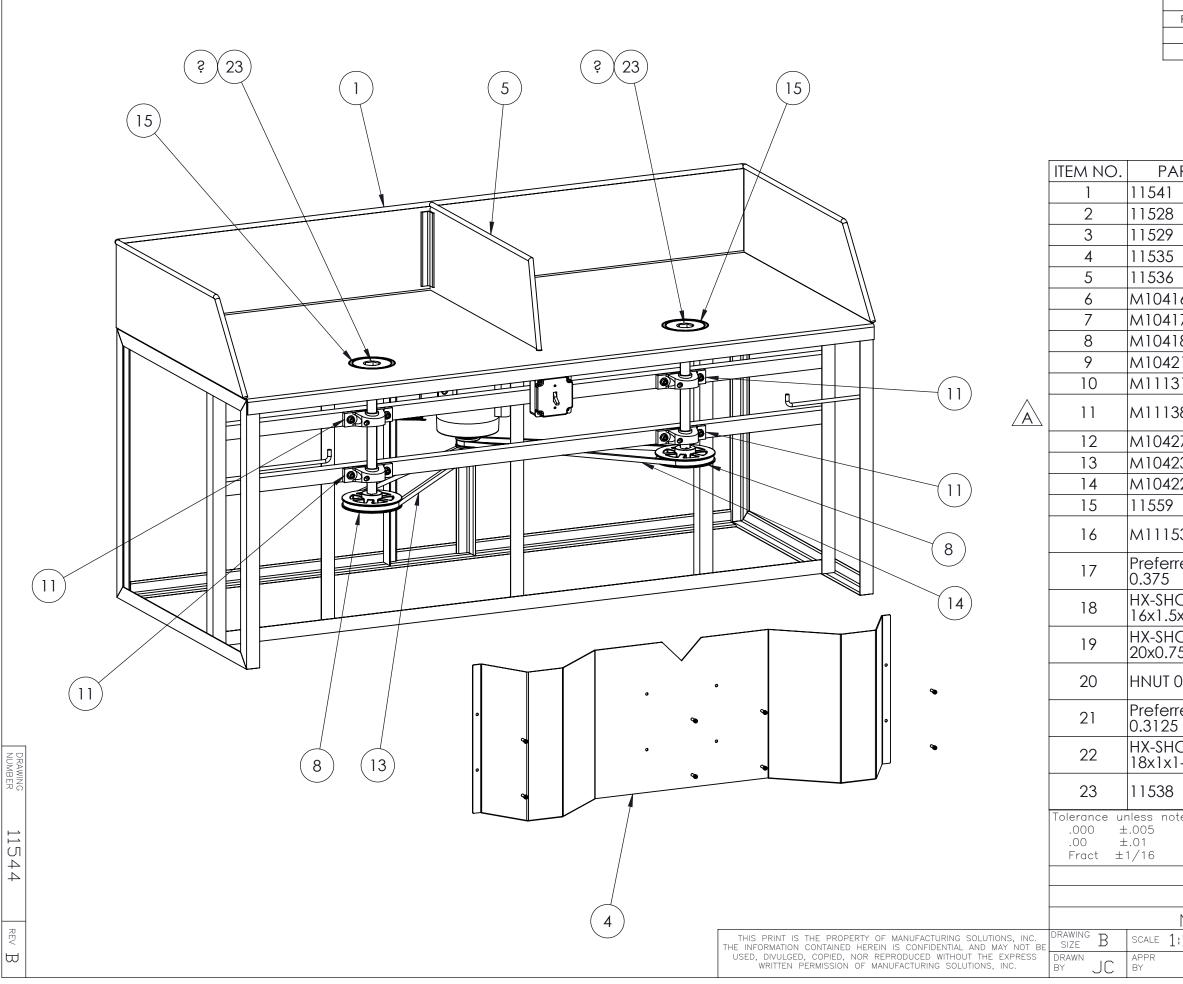

| rt number                                                                                | DESCRIPTION                               | QTY.  |  |  |  |
|------------------------------------------------------------------------------------------|-------------------------------------------|-------|--|--|--|
|                                                                                          | WELDMENT, FRAME                           | 1     |  |  |  |
|                                                                                          | MOTOR MOUNT                               | 1     |  |  |  |
|                                                                                          | HINGE                                     | 1     |  |  |  |
|                                                                                          | GUARD, DOUBLE SPINDLE                     | 1     |  |  |  |
|                                                                                          | WELDMENT, DIVIDER                         | 1     |  |  |  |
| 6                                                                                        | MOTOR                                     | 1     |  |  |  |
| 7                                                                                        | Sheave, v-belt, double                    | 1     |  |  |  |
| 8                                                                                        | SHEAVE, V-BELT                            | 2     |  |  |  |
| .1                                                                                       | SWITCH                                    | 1     |  |  |  |
| 1                                                                                        | SWITCH COVER                              | 1     |  |  |  |
| 8                                                                                        | BEARING, 2 BOLT PILLOW<br>BLOCK           | 4     |  |  |  |
| 7                                                                                        | COMPRESSION SPRING                        | 2     |  |  |  |
| 7<br>3<br>2                                                                              | BELT, A57                                 | 1     |  |  |  |
| 2                                                                                        | BELT, A56                                 | 1     |  |  |  |
|                                                                                          | ASSEMBLY, DRIVE CUP                       | 2     |  |  |  |
| 3                                                                                        | NYLOC HEX NUT, 5/16-<br>18UNC             | 4     |  |  |  |
| ed Narrow FW                                                                             |                                           | 16    |  |  |  |
| CS 0.375-<br>x1.5-N                                                                      |                                           | 8     |  |  |  |
| CS 0.25-<br>5x0.75-N                                                                     |                                           | 8     |  |  |  |
| ).2500-20-D-N                                                                            |                                           | 8     |  |  |  |
| ed Narrow FW                                                                             |                                           | 4     |  |  |  |
| CS 0.3125-<br>-N                                                                         |                                           | 4     |  |  |  |
|                                                                                          | HEAVY HEX DRIVE RING<br>(SOLD SEPARATELY) | 2     |  |  |  |
| ed Manufa                                                                                | acturing Solutions,                       | Inc.  |  |  |  |
|                                                                                          | College St, Beaumont, To                  |       |  |  |  |
|                                                                                          |                                           |       |  |  |  |
| ASSEMDI V                                                                                |                                           |       |  |  |  |
| ASSEMBLY                                                                                 |                                           |       |  |  |  |
| NUTMATE, DOUBLE SPINDLE<br>10 sheet 1 of 2 do not scale drawing all dimensions in inches |                                           |       |  |  |  |
|                                                                                          |                                           |       |  |  |  |
| 1/5/2                                                                                    | 2007 DRAWING 11544                        | rev B |  |  |  |