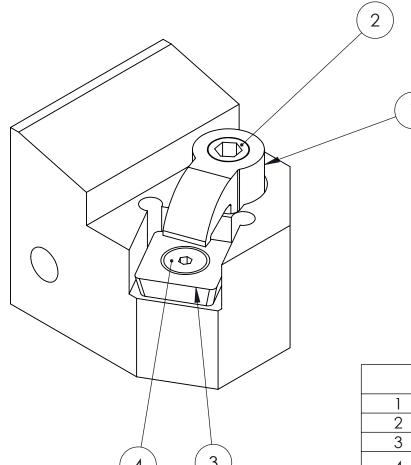

| revisions |             |          |      |  |  |  |  |
|-----------|-------------|----------|------|--|--|--|--|
| REV.      | DESCRIPTION | DRAWN BY | DATE |  |  |  |  |

|   | PART NUMBER | DESCRIPTION                            | QTY. |
|---|-------------|----------------------------------------|------|
| 1 | M10359      | CLAMP, CL 20                           | 1    |
| 2 | M10360      | CLAMP SCREW, XNS 47                    | 1    |
| 3 | M10361      | SEAT, SM 40                            | 1    |
| 4 | M10362      | SEAT SCREW, FHSCS #4-40                | 1    |
| 5 | 10478       | TOOL HOLDER, 30 DEG, SPU-422<br>INSERT | 1    |

Tolerance unless noted .000 ±.005 .00 ±.01 Fract ±1/16 Manufacturing Solutions, Inc. 9485 College St, Beaumont, Texas

Assembly Title

TOOL HOLDER ASSEMBLY, 30 DEGM SPU-422

СЗА

|                                                                                                                    | DRAWING | ^  | SCALE | 2.1  | SHEET |        | DO NOT COME DEAMING     | ALL BUMENICIONS | IN INCLIES               |  |
|--------------------------------------------------------------------------------------------------------------------|---------|----|-------|------|-------|--------|-------------------------|-----------------|--------------------------|--|
| THIS PRINT IS THE PROPERTY OF MANUFACTURING SOLUTIONS, INC.                                                        | 3126    | A  | SUALL | Z. I | SHEET | 1 of 1 | DO NOT SCALE DRAWING    | ALL DIMENSIONS  | ALL DIMENSIONS IN INCHES |  |
| THE INFORMATION CONTAINED HEREIN IS CONFIDENTIAL AND MAY NOT BE USED, DIVULGED, COPIED, NOR REPRODUCED WITHOUT THE | DRAWN   |    | APPR  |      | DATE  |        | DRAWING<br>NUMBER 40044 |                 | REV                      |  |
| EXPRESS WRITTEN PERMISSION OF MANUFACTURING SOLUTIONS, INC.                                                        |         | JC | DI    | MGR  | DATE  | 2/8/08 | NUMBER 12244            |                 | -                        |  |
| <u> </u>                                                                                                           |         |    |       |      |       |        |                         |                 |                          |  |